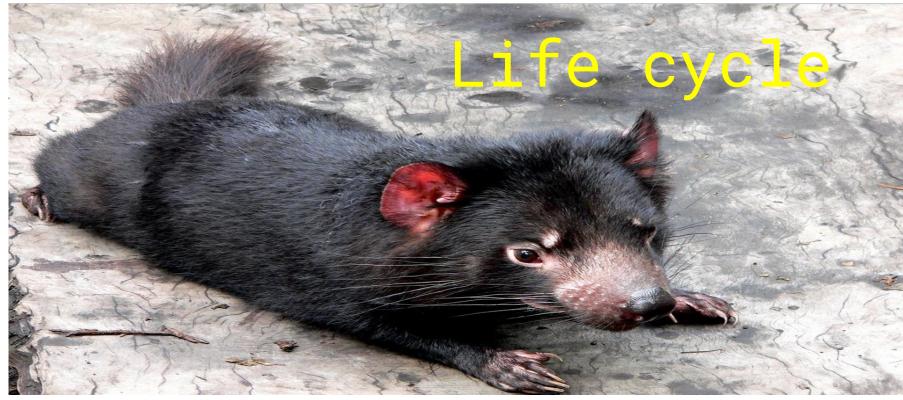

correivorous marsupial

- Tasmanians devils babies are born in April.
- Male tasmanian devils guard pregnant females.
- Tasmanian devils live 7 years.