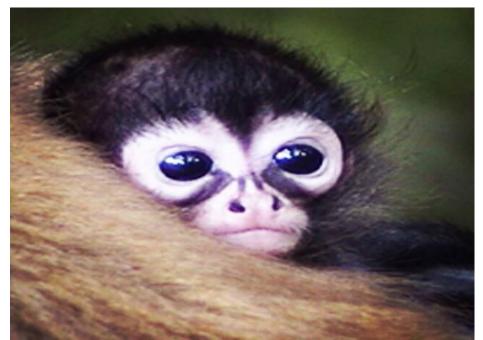

### Spider Monkey with her baby

I see a spider monkey! It's carrying a baby monkey!Spider monkeys hang from their tails. Their fur is brown.