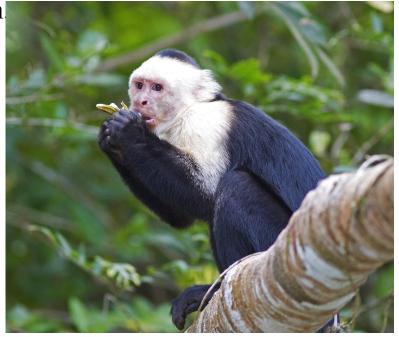

#### White faced monkey

The White Faced Monkey just jumped over my head! It has a white face. They

jump about 10ft high