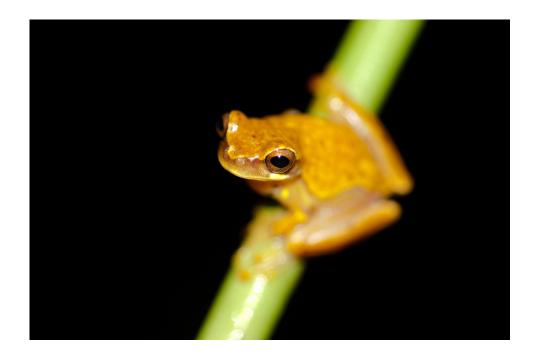

# My Rainforest Trek





I almost stepped on it! It's bigger than my hand. It eats rotten plants. OOW!





## A Coati just crossed the road! It's eats fruits, nuts, snakes and many others. It had brown fur and it's sort of white.





I looked through the binoculars to see this one. The Hummingbird flaps its wings really quickly.







#### I almost didn't see it! It's that tiny. It's brown and yellow.



### **Banana plant and fern**

The banana plant has wide and long leaves. The fern has many leaves.





### Spider Monkey with her baby

I see a spider monkey! It's carrying a baby monkey!Spider monkeys hang from their tails. Their fur is brown.



#### White faced monkey

The White Faced Monkey just jumped over my head! It has a white face. They

jump about 10ft high