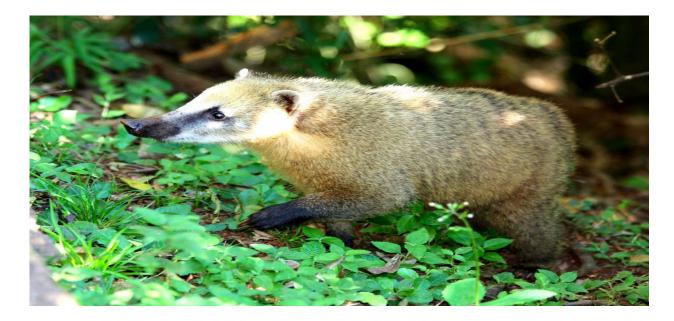

## A Coati just crossed the road! It's eats fruits, nuts, snakes and many others. It had brown fur and it's sort of white.

I looked through the binoculars to see this one. The Hummingbird flaps its wings really quickly.