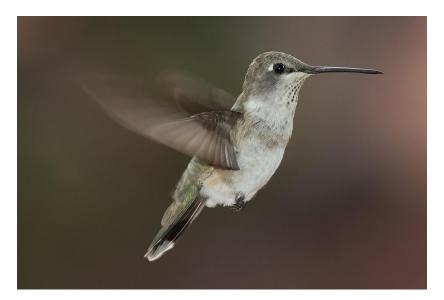

## A Coati just crossed the road! It's eats fruits, nuts, snakes and many others. It had brown fur and it's sort of white.

I looked through the binoculars to see this one. The Hummingbird flaps its wings really quickly.