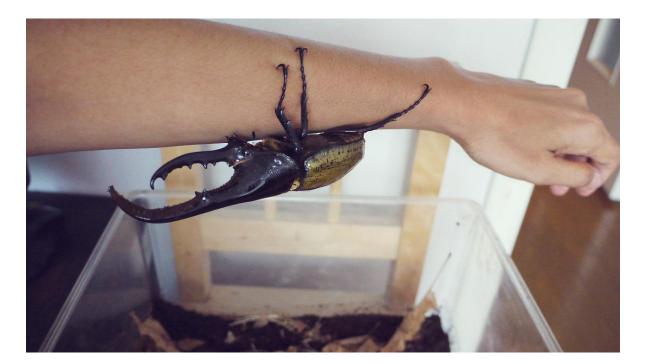

# My Rainforest Trek

I almost stepped on it! It's bigger than my hand. It eats rotten plants. OOW!