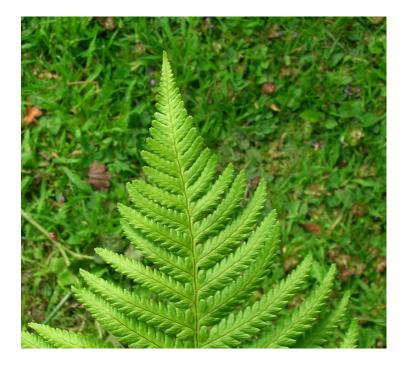

### **Banana plant and fern**

The banana plant has wide and long leaves. The fern has many leaves.