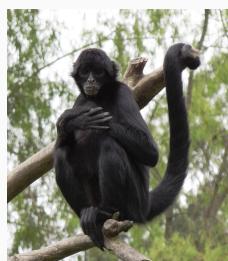

### Spider monkeys

Spider monkeys live in trees and they look for food. They eat. They have a tail. Spiders spider monkeys are social.