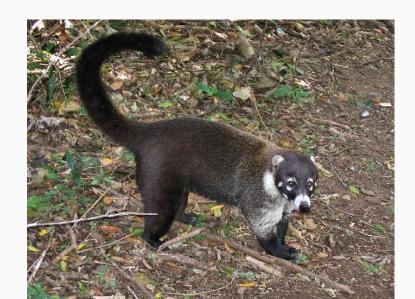

# My Rainforest Trek



### Spider monkeys

Spider monkeys live in trees and they look for food. They eat. They have a tail. Spiders spider monkeys are social.



#### Coati crossing

A coati eats fruits nuts and mice seeds from plants.



## Banana plant and ferns

Plants grow close together.



## Longwing butterfly

They drink pollen and nectar.



#### The Hanging Bridge

The hanging bridge is very long and it has a little rust on it. At the end it has a

dark cave and it is very small!



## Hummingbird Nest

They are small and you need binoculars to see them!



### White Faced monkey

They eat palm food it also eats bird eggs.



#### Hercules beetle

They eat on the ground. It eats dead wood it is also bigger than your hand!



## Hourglass Frog

It hides by leaves.