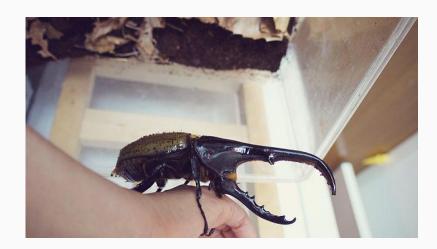

#### Hercules beetle

They eat on the ground. It eats dead wood it is also bigger than your hand!