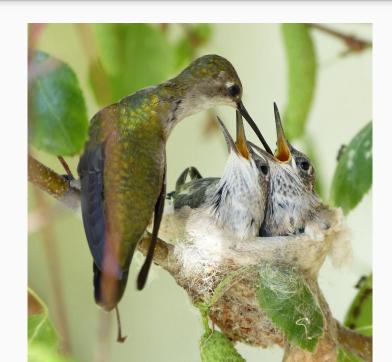

# My Rainforest Trek



### Spider monkeys

Spider monkeys live in trees and they look for food. They eat. They have a tail. Spiders spider monkeys are social.



#### Coati crossing

A coati eats fruits nuts and mice seeds from plants.



## Banana plant and ferns

Plants grow close together.



## Longwing butterfly

They drink pollen and nectar.



#### The Hanging Bridge

The hanging bridge is very long and it has a little rust on it. At the end it has a

dark cave and it is very small!



## Hummingbird Nest

They are small and you need binoculars to see them!



### White Faced monkey

They eat palm food it also eats bird eggs.



#### Hercules beetle

They eat on the ground. It eats dead wood it is also bigger than your hand!



## Hourglass Frog

It hides by leaves.