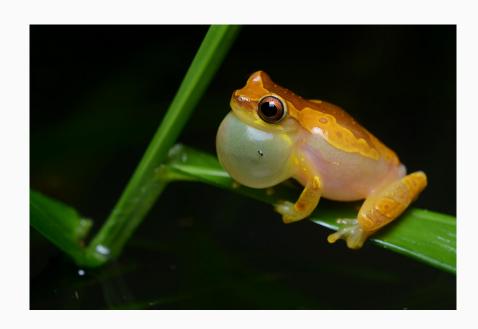

# My Rainforest Trek



### Spider monkeys

Spider monkeys live in trees and they look for food. They eat. They have a tail. Spiders spider monkeys are social.



#### Coati crossing

A coati eats fruits nuts and mice seeds from plants.



## Banana plant and ferns

Plants grow close together.



## Longwing butterfly

They drink pollen and nectar.



#### The Hanging Bridge

The hanging bridge is very long and it has a little rust on it. At the end it has a

dark cave and it is very small!



## Hummingbird Nest

They are small and you need binoculars to see them!



### White Faced monkey

They eat palm food it also eats bird eggs.



#### Hercules beetle

They eat on the ground. It eats dead wood it is also bigger than your hand!



## Hourglass Frog

It hides by leaves.