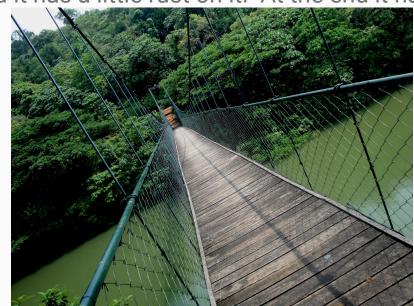

#### The Hanging Bridge

The hanging bridge is very long and it has a little rust on it. At the end it has a

dark cave and it is very small!