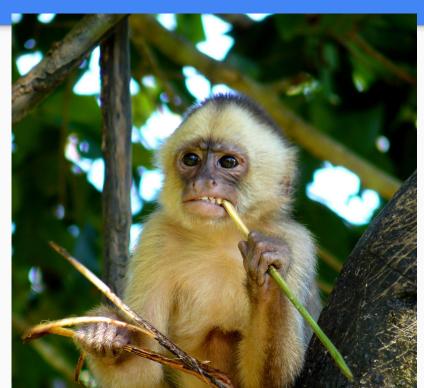

# My Rainforest Trek



### Spider monkeys

Spider monkeys live in trees and they look for food. They eat. They have a tail. Spiders spider monkeys are social.



#### Coati crossing

A coati eats fruits nuts and mice seeds from plants.



## Banana plant and ferns

Plants grow close together.



## Longwing butterfly

They drink pollen and nectar.



#### The Hanging Bridge

The hanging bridge is very long and it has a little rust on it. At the end it has a

dark cave and it is very small!



## Hummingbird Nest

They are small and you need binoculars to see them!



### White Faced monkey

They eat palm food it also eats bird eggs.



#### Hercules beetle

They eat on the ground. It eats dead wood it is also bigger than your hand!



## Hourglass Frog

It hides by leaves.