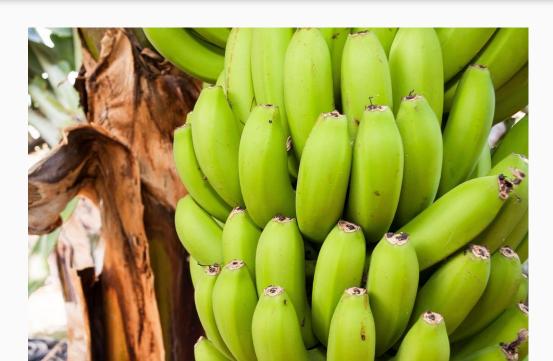

# My Rainforest Trek



### Spider monkeys

Spider monkeys live in trees and they look for food. They eat. They have a tail. Spiders spider monkeys are social.



#### Coati crossing

A coati eats fruits nuts and mice seeds from plants.



## Banana plant and ferns

Plants grow close together.



## Longwing butterfly

They drink pollen and nectar.



#### The Hanging Bridge

The hanging bridge is very long and it has a little rust on it. At the end it has a

dark cave and it is very small!



## Hummingbird Nest

They are small and you need binoculars to see them!



### White Faced monkey

They eat palm food it also eats bird eggs.



#### Hercules beetle

They eat on the ground. It eats dead wood it is also bigger than your hand!



## Hourglass Frog

It hides by leaves.