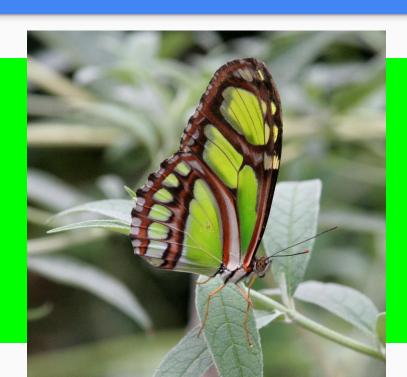

# My Rainforest Trek



### Spider monkeys

Spider monkeys live in trees and they look for food. They eat. They have a tail. Spiders spider monkeys are social.



#### Coati crossing

A coati eats fruits nuts and mice seeds from plants.



## Banana plant and ferns

Plants grow close together.



## Longwing butterfly

They drink pollen and nectar.



#### The Hanging Bridge

The hanging bridge is very long and it has a little rust on it. At the end it has a

dark cave and it is very small!



## Hummingbird Nest

They are small and you need binoculars to see them!



### White Faced monkey

They eat palm food it also eats bird eggs.



#### Hercules beetle

They eat on the ground. It eats dead wood it is also bigger than your hand!



## Hourglass Frog

It hides by leaves.