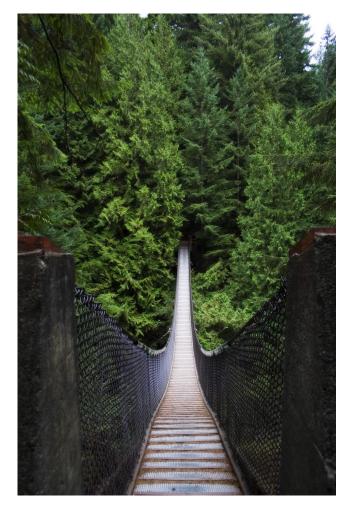

# **MY RAINFOREST TREK**



#### **Coati crossing**

Did you know coati eats fruit, mouse, and bird

eggs?



# **Longwing Butterfly**

The longwing butterfly is resting on the passion flower.



# Hanging bridge

The bridge was moving.

LOOK!I saw a howler monkey.



### **Hummingbird Nest**

In my binoculars I saw a tiny hummingbird.



## Spider monkey with her baby

The spider monkey hangs with its tail. It has a baby. It eats fruit, seeds, and insect.



#### **Banana plant and ferns**

The banana plant is long and wide. There are many different fern.





#### Hourglass Frog

The Hourglass frog is so tiny. It is brown and yellow.



#### **Hercules Beetle**

- I almost step on the Hercules!
- It was bigger then my hand!