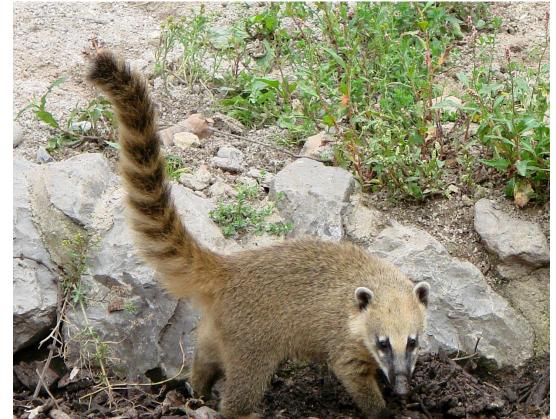

# **MY RAINFOREST TREK**



#### **Coati crossing**

Did you know coati eats fruit, mouse, and bird

eggs?



# **Longwing Butterfly**

The longwing butterfly is resting on the passion flower.



# Hanging bridge

The bridge was moving.

LOOK!I saw a howler monkey.



### **Hummingbird Nest**

In my binoculars I saw a tiny hummingbird.



## Spider monkey with her baby

The spider monkey hangs with its tail. It has a baby. It eats fruit, seeds, and insect.



#### **Banana plant and ferns**

The banana plant is long and wide. There are many different fern.





#### Hourglass Frog

The Hourglass frog is so tiny. It is brown and yellow.



#### **Hercules Beetle**

- I almost step on the Hercules!
- It was bigger then my hand!