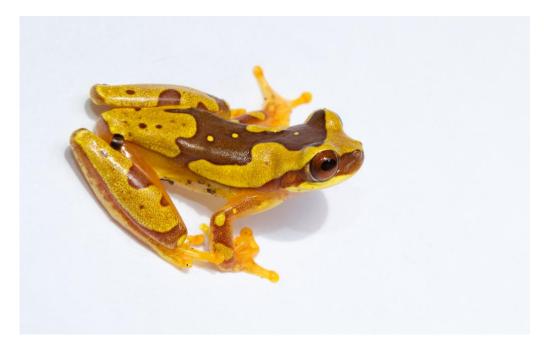

# **MY RAINFOREST TREK**



#### **Coati crossing**

Did you know coati eats fruit, mouse, and bird

eggs?



# **Longwing Butterfly**

The longwing butterfly is resting on the passion flower.



# Hanging bridge

The bridge was moving.

LOOK!I saw a howler monkey.



### **Hummingbird Nest**

In my binoculars I saw a tiny hummingbird.



## Spider monkey with her baby

The spider monkey hangs with its tail. It has a baby. It eats fruit, seeds, and insect.



#### **Banana plant and ferns**

The banana plant is long and wide. There are many different fern.





#### Hourglass Frog

The Hourglass frog is so tiny. It is brown and yellow.



#### **Hercules Beetle**

- I almost step on the Hercules!
- It was bigger then my hand!