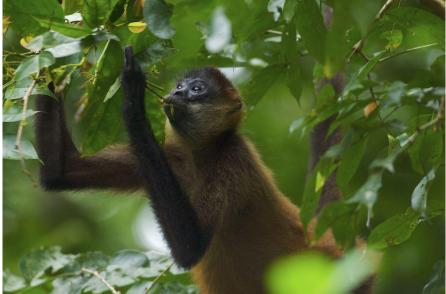

## Spider monkey with her baby

The spider monkey hangs with its tail. It has a baby. It eats fruit, seeds, and insect.