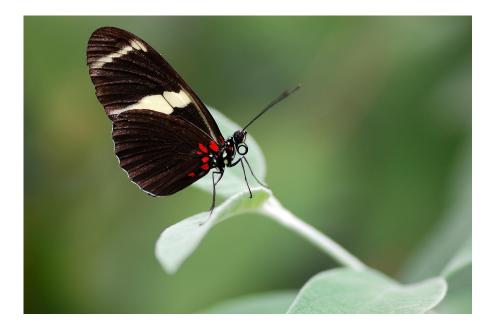

# **Longwing Butterfly**

The longwing butterfly is resting on the passion flower.