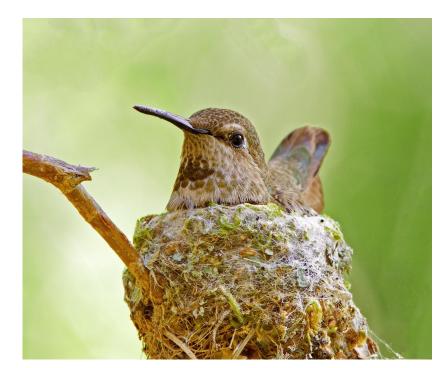

# **MY RAINFOREST TREK**



#### **Coati crossing**

Did you know coati eats fruit, mouse, and bird

eggs?



# **Longwing Butterfly**

The longwing butterfly is resting on the passion flower.



# Hanging bridge

The bridge was moving.

LOOK!I saw a howler monkey.



### **Hummingbird Nest**

In my binoculars I saw a tiny hummingbird.



## Spider monkey with her baby

The spider monkey hangs with its tail. It has a baby. It eats fruit, seeds, and insect.



#### **Banana plant and ferns**

The banana plant is long and wide. There are many different fern.





#### Hourglass Frog

The Hourglass frog is so tiny. It is brown and yellow.



#### **Hercules Beetle**

- I almost step on the Hercules!
- It was bigger then my hand!