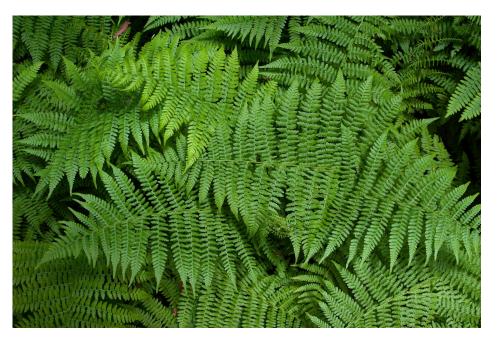

# BANANA PLANT AND FERNS

The banana plant is long and wide. There are many different ferns.