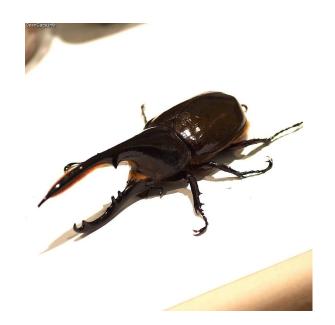

#### HERCULES BEETLE

I saw a hercules beetle that was black and his size was big. I almost stepped on it