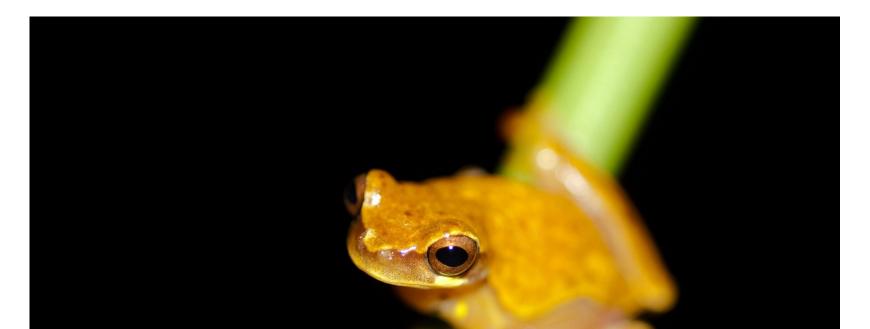

# THE HOURGLASS FROG

The hourglass frog is hiding from spiders. It's yellow and brown.