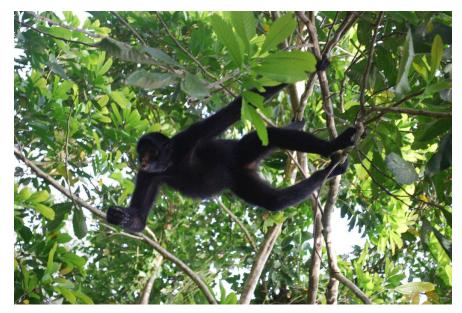

# SPIDER MONKEY WITH HER BABY

Spider monkey hang from their tails. It has a baby and he eats fruit, insects, seeds, eggs and nuts.