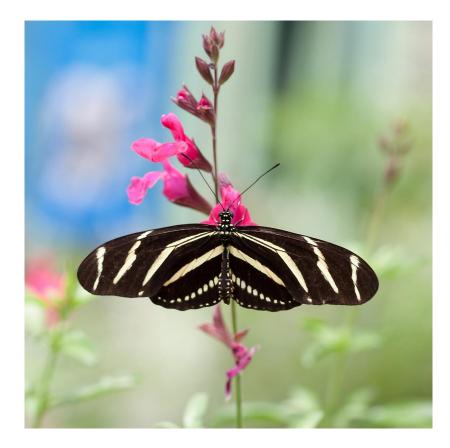

HOURGLASS FROG

The hourglass frog is hiding from spiders. It's yellow and brown.



#### HERCULES BEETLE

I saw a hercules beetle that was black and his size was big. I almost stepped on it



# WHITE FACED MONKEY

The white faced monkey eats palm fruit!

It has a white face.



# BANANA PLANT AND FERNS

The banana plant is long and wide. There are many different ferns.





#### HANGING BRIDGE

- I saw a howler monkey.
- I felt scared.



#### COAII (ROSSING The coati crossed the path slowly.





# HUMMINGBIRD NEST

I looked through the binoculars and I saw a hummingbird.



# SPIDER MONKEY WITH HER BABY

Spider monkey hang from their tails. It has a baby and he eats fruit, insects, seeds, eggs and nuts.



# LONGWING BUTTERFLY

The longwing butterfly is resting on the passion flower.