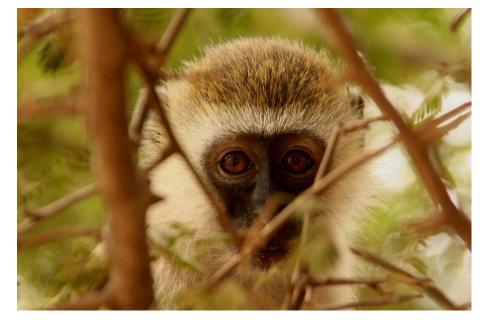

# WHITE FACED MONKEY

The white faced monkey eats palm fruit!

It has a white face.