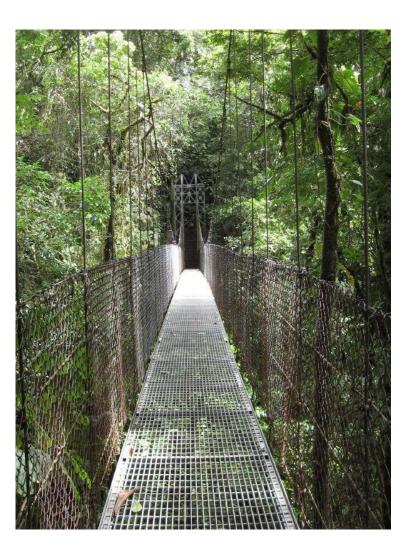

# MY RAINFOREST TREK



# THE HOURGLASS FROG

The hourglass frog is hiding from spiders. It's yellow and brown.



#### HERCULES BEETLE

I saw a hercules beetle that was black and his size was big. I almost stepped on it



# WHITE FACED MONKEY

The white faced monkey eats palm fruit!

It has a white face.



# BANANA PLANT AND FERNS

The banana plant is long and wide. There are many different ferns.





#### HANGING BRIDGE

- I saw a howler monkey.
- I felt scared.



#### COAII (ROSSING The coati crossed the path slowly.





# HUMMINGBIRD NEST

I looked through the binoculars and I saw a hummingbird.



# SPIDER MONKEY WITH HER BABY

Spider monkey hang from their tails. It has a baby and he eats fruit, insects, seeds, eggs and nuts.



# LONGWING BUTTERFLY

The longwing butterfly is resting on the passion flower.