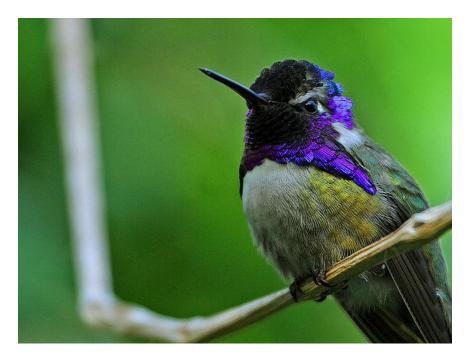

# MY RAINFOREST TREK



# THE HOURGLASS FROG

The hourglass frog is hiding from spiders. It's yellow and brown.



#### HERCULES BEETLE

I saw a hercules beetle that was black and his size was big. I almost stepped on it



# WHITE FACED MONKEY

The white faced monkey eats palm fruit!

It has a white face.



# BANANA PLANT AND FERNS

The banana plant is long and wide. There are many different ferns.





#### HANGING BRIDGE

- I saw a howler monkey.
- I felt scared.



#### COAII (ROSSING The coati crossed the path slowly.





# HUMMINGBIRD NEST

I looked through the binoculars and I saw a hummingbird.



# SPIDER MONKEY WITH HER BABY

Spider monkey hang from their tails. It has a baby and he eats fruit, insects, seeds, eggs and nuts.



# LONGWING BUTTERFLY

The longwing butterfly is resting on the passion flower.